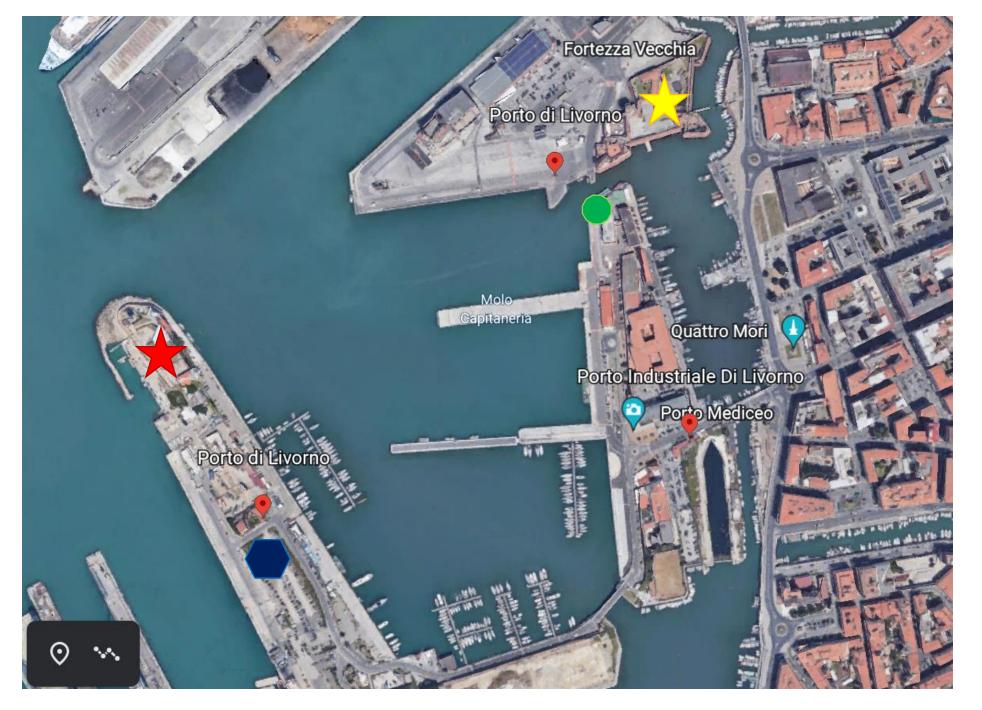

## **PORT OF LIVORNO**

YCL – REGATTA SECRETARIAT

FORTEZZA VECCHIA
– CREW PARTY

PEDESTRIAN ENTRY – CREW PARTY

PARKING

## Yacht Club Livorno:

Via del Molo Mediceo 21 57123 Livorno (LI)

Mail: <u>segreteria@ycl.it</u>
Tel: +39 0586 89 61 42
Pier: +39 320 9033039