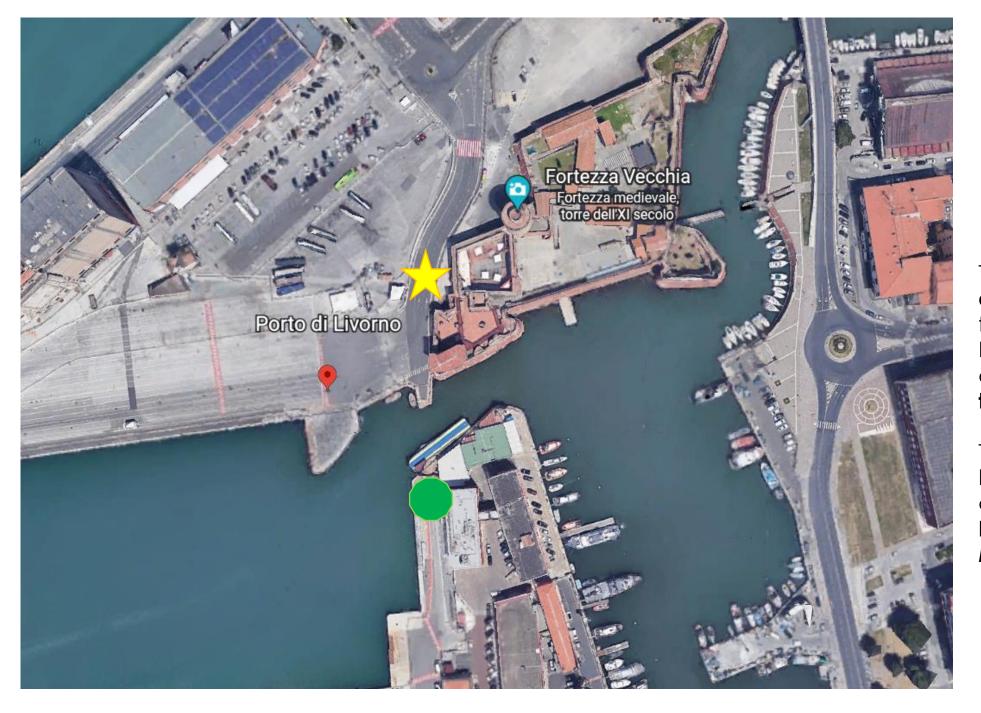

## **PORTO DI LIVORNO**

CREW PARTY ENTRANCE

CREW PARTY PEDESTRIAN DRAWBRIDGE

The pedestrian drawbridge that leads from the pier to the Crew Party entrance will be accessible from 7:15 pm to 12:30 am.

To allow the transit of boats, the bridge will not always be open...in case keep calm and wait!